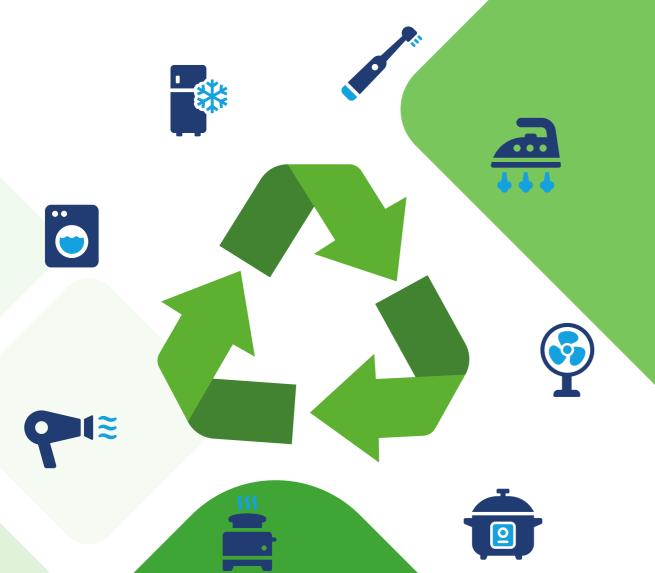

### POST CONSUMER RECYCLED MATERIAL

CARBON NEUTRAL BALL POINT PENS MADE OF OLD HOUSEHOLD APPLIANCES

### REDUCE REUSE RECYCLE

**INNOVATIVE RECYCLING-CIRCUITS** 