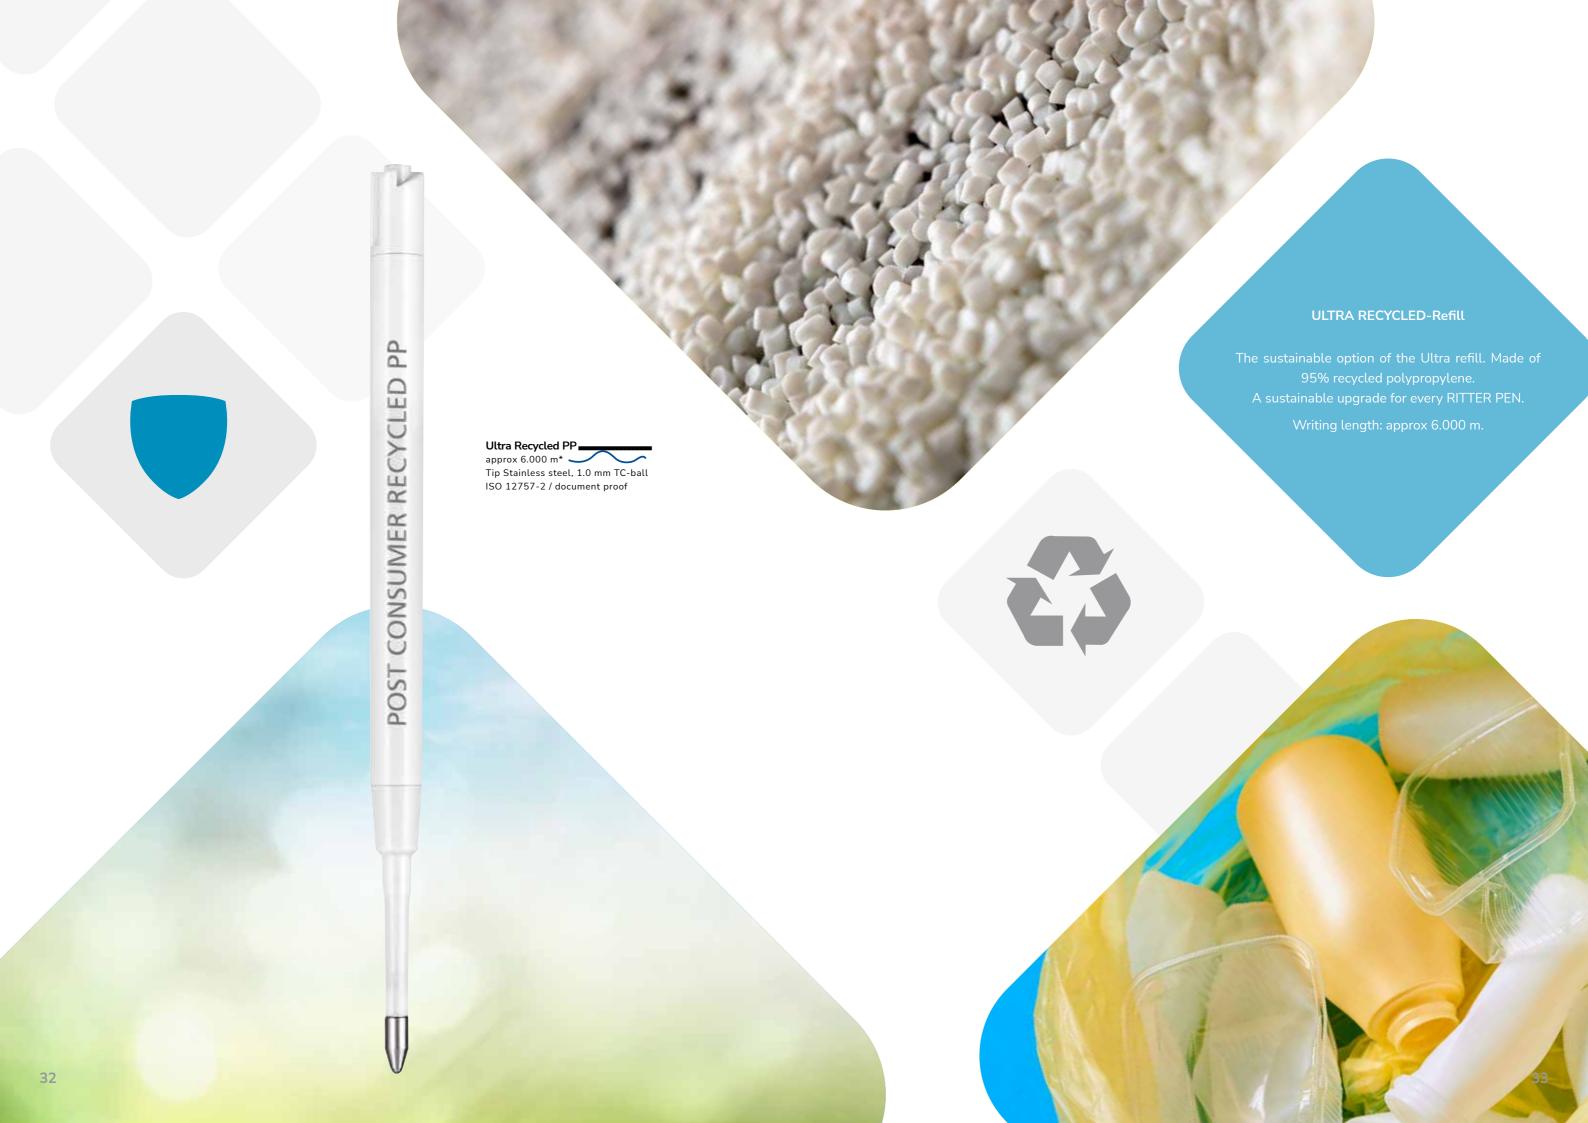

### POST CONSUMER RECYCLED MATERIAL

CARBON NEUTRAL BALL POINT PENS MADE OF OLD HOUSEHOLD APPLIANCES

### REDUCE REUSE RECYCLE

**INNOVATIVE RECYCLING-CIRCUITS** 