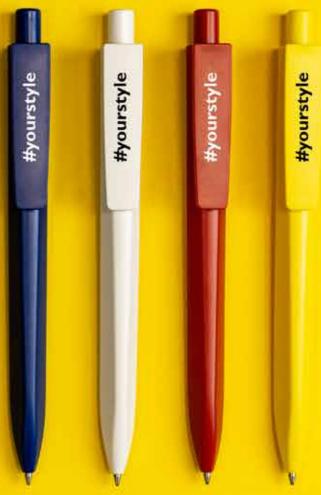

## ESPECIALLY COLORFUL

## 01 MODEL 02 COLOR 03 REFILL #yourstyle **04 YOUR LOGO** The logo upload function in our configurator is the final design.